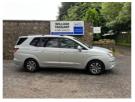

## SsangYong Turismo 2.2 ELX 5dr Tip Auto 4WD | Jul 2017

### **Vehicle Features**

3x3 point rear seatbelts, 6 speaker sound system, 17" Diamond cut alloy wheels, ABS/EBD, Adjustable front head restraints, Air quality control system, Alarm/immobiliser, Automatic air conditioning, Automatic headlights, Auxiliary input socket, Body colour bumpers, Cruise control, Door courtesy lamps, Driver and passenger sunvisors, Dual front airbags, Electric adjustable heated door mirrors, Electric adjust driver's seat, ESP with ARP, Foot operated parking brake, Front and rear electric windows, Front centre armrest, Front fog lights, Front seatback tables, Full size steel spare wheel, Headlamp levelling, Heated front seats, Heated windscreen, Height adjustable rear head restraints, Height adjustable steering wheel, Isofix on 2nd row rear seats, Leather gear knob, Leather steering wheel, Leather upholstery, PAS, Passenger vanity mirror, Privacy glass (to rear of B post), Privacy glass tailgate, Rain sensitive windscreen wipers, Rear parking sensor, Rear wiper, Remote keyless entry, Roof rails, Seatbelts to all seat positions, Side airbags, Solar control glass, Speed sensing door locks, Steering wheel mounted audio controls, Tinted glass, Traction control, Trip computer, Two 12V accessory power outlets