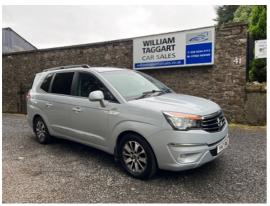

## SsangYong Turismo 2.2 ELX 5dr Tip Auto 4WD | Jul 2017

### **Vehicle Features**

3x3 point rear seatbelts, 6 speaker sound system, 17" Diamond cut alloy wheels, ABS/EBD, Adjustable front head restraints, Air quality control system, Alarm/immobiliser, Automatic air conditioning, Automatic headlights, Auxiliary input socket, Body colour bumpers, Cruise control, Door courtesy lamps, Driver and passenger sunvisors, Dual front airbags, Electric adjustable heated door mirrors, Electric adjust driver's seat, ESP with ARP, Foot operated parking brake, Front and rear electric windows, Front centre armrest, Front fog lights, Front seatback tables, Full size steel spare wheel, Headlamp levelling, Heated front seats, Heated windscreen, Height adjustable rear head restraints, Height adjustable steering wheel, Isofix on 2nd row rear seats, Leather gear knob, Leather steering wheel, Leather upholstery, PAS, Passenger vanity mirror, Privacy glass (to rear of B post), Privacy glass tailgate, Rain sensitive windscreen wipers, Rear parking sensor, Rear wiper, Remote keyless entry, Roof rails, Seatbelts to all seat positions, Side airbags, Solar control glass, Speed sensing door locks, Steering wheel mounted audio controls, Tinted glass, Traction control, Trip computer, Two 12V accessory power outlets